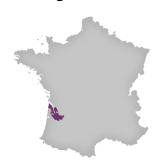

## CHATEAU BARDONNE

Comptoir Français
La VIII

Country France

Growing region Bordeaux

Appellation AOC Bordeaux

Grape variety Merlot 65% Cabernet 35%

Vintage 2015

Soil type Clay-limestone soils