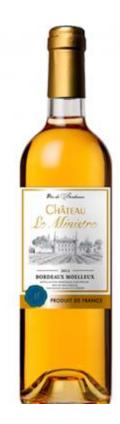

## CHATEAU LE MINISTRE

Comptoir Français

Country Growing region Appellation Grape variety Vintage Soil type Alcohol content Ageing Tasting Note

France Bordeaux AOC Bordeaux Semillon - Sauvignon 2016 Clay 12% Traditional vinification methods. A pale yellow robe with golden highlights. On the nose, wild flowers aromas, ripe fruit (grape and apricot) and ginger that shows a great complexity. Supple, and well balanced