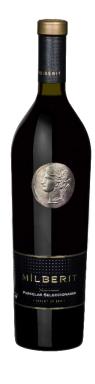

## MILBERIT PARCELAS SELECCIONADAS

**BALMORAL BODEGAS** 

Country

Growing region

Appellation

Soil

Grape varieties

Aging Vintage

Alcohol Content

**SPAIN** 

VINO DE LA TIERRA DE

**CASTILLA** 

IGP VINO DE LA TIERRA DE

CASTILLA

Clacareus clay.

SYRAH 27% TEMPRANILLO 25% MERLOT 25% CABERNT 23%

12 MONTHS FRENCH OAK

2016

14.5 %

## Tasting note

An intense color with an cherry red Appearance and ruby rim, shiny and clean. Very intensity, amplitude and complexity. Strong notes of ripe red fruits such as plum, strawberry and redcurrant, nicely blended with oak barrel aromas and spicy hints of vanilla, coffee and toasted blends. We find plum, well-structured, creamy, full bodied and lively palate. The final is elegant, silky, magnificently long-lasting, very well balanced acidity

Acidity

**Body** 

**Tannin** 

Alcohol

Food pairing

Serving temperature

Ideal with cured cheese, mushrooms, stews, roasts, red meats and game.
Between 15°C-18°C